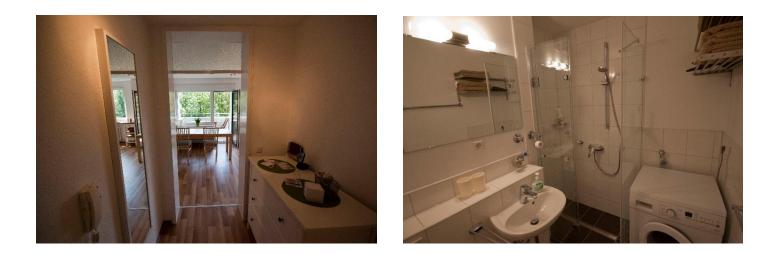

#### Equipment

The apartment is fully equipped and suitable for 1-2 persons. The kitchen includes among others a stove, fridge, dishwasher, coffee machine, toaster, and dishes. There is also a washing machine and a drying room. The bathroom has modern tiles and a glass-designed shower. The apartment has a free Wi-Fi connection, free digital TV and a telephone including free cellphone and landline calls within Germany.