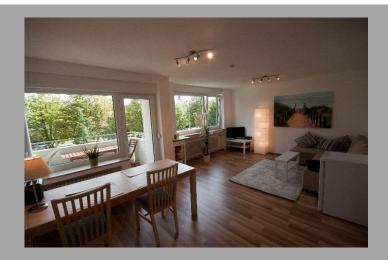

### Description

Well cut 2-room-apartment in the heart of Karlsruhe-Durlach, located right next to the ancient city wall of medieval Durlach. The apartment is on the 1st floor in a well-kept building constructed in the 70s. Walking distance to tram (S-Bahn), Durlach train station, shops and restaurants. Public parking is available next to the apartment. The price includes a cleaning service (approx. every 10 days).

#### Equipment

The apartment is fully equipped and suitable for 1-2 persons. The kitchen includes among others a stove, fridge, dishwasher, coffee machine, toaster, and dishes. There is also a washing machine and a drying room. The bathroom has modern tiles and a glass-designed shower. The apartment has a free Wi-Fi connection, free digital TV and a telephone including free cellphone and landline calls within Germany.

#### Location

The uniqueness of the location offers attractive walks to nearby parks and green areas as well as enjoying life in the city. The centre of medieval Durlach can be reached in a few minutes. The next tram stop (S-Bahn) is directly in front of the house and access to the national motorway is fast. Durlach train station is at the end of the street and only 500 m away. Shops and restaurants are all in walking distance. Durlach, the largest district of Karlsruhe, offers the highest quality of live and excellent transport links.