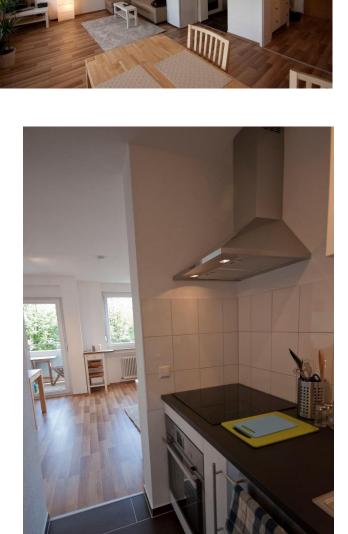

#### Equipment

The apartment is fully equipped and suitable for 1-2 persons. The kitchen includes among others a stove, fridge, dishwasher, coffee machine, toaster, and dishes. There is also a washing machine and a drying room. The bathroom has modern tiles and a glass-designed shower. The apartment has a free Wi-Fi connection, free digital TV and a telephone including free cellphone and landline calls within Germany.