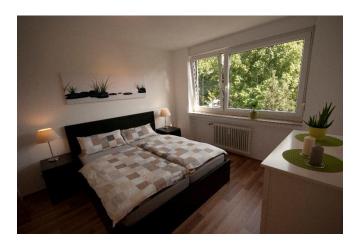

#### Equipment

The apartment is fully equipped and suitable for 1-2 persons. The kitchen includes among others a stove, fridge, dishwasher, coffee machine, toaster, and dishes. There is also a washing machine and a drying room. The bathroom has modern tiles and a glass-designed shower. The apartment has a free Wi-Fi connection, free digital TV and a telephone including free cellphone and landline calls within Germany.