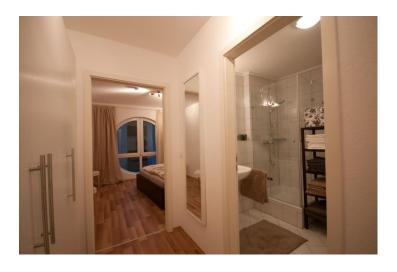

### Equipment

The apartment is fully equipped and suitable for 1-2 persons. The kitchen includes among others a stove, fridge, dishwasher, coffee machine, toaster, and dishes. There is also a washing machine and a drying room. The bathroom has a genuine glass shower. The apartment has a free wifi connection, free digital TV and a telephone including free landline calls within Germany.