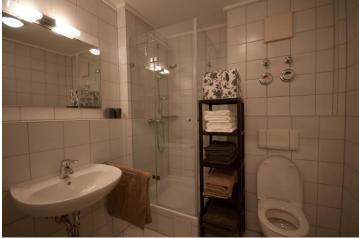

### Equipment

The apartment is fully equipped and suitable for 1-2 persons. The kitchen includes among others a stove, fridge, dishwasher, coffee machine, toaster, and dishes. There is also a washing machine and a drying room. The bathroom has a genuine glass shower. The apartment has a free wifi connection, free digital TV and a telephone including free landline calls within Germany.