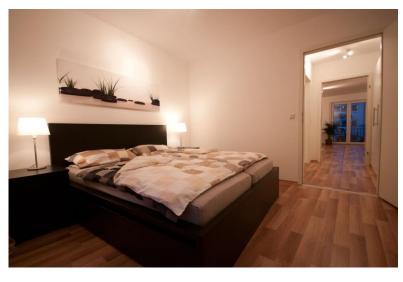

### Equipment

The apartment is fully equipped and suitable for 1-2 persons. The kitchen includes among others a stove, fridge, dishwasher, coffee machine, toaster, and dishes. There is also a washing machine and a drying room. The bathroom has a genuine glass shower. The apartment has a free wifi connection, free digital TV and a telephone including free landline calls within Germany.