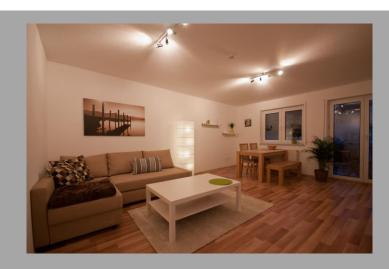

### Description

Precious 2-room-apartment in the heart of Karlsruhe-Durlach, located right next to the ancient city wall of medieval Durlach. The apartment is on the 1st floor in a well-kept building constructed in the 90s. Walking distance to tram (S-Bahn), Durlach train station, shops and restaurants. Private parking is available and included in the rent. The price includes a cleaning service (approx. every 10 days).

### Equipment

The apartment is fully equipped and suitable for 1-2 persons. The kitchen includes among others a stove, fridge, dishwasher, coffee machine, toaster, and dishes. There is also a washing machine and a drying room. The bathroom has a genuine glass shower. The apartment has a free wifi connection, free digital TV and a telephone including free landline calls within Germany.