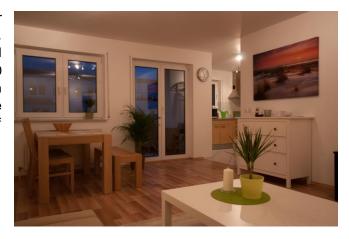

### Description

Precious 2-room-apartment in the heart of Karlsruhe-Durlach, located right next to the ancient city wall of medieval Durlach. The apartment is on the 1st floor in a well-kept building constructed in the 90s. Walking distance to tram (S-Bahn), Durlach train station, shops and restaurants. Private parking is available and included in the rent. The price includes a cleaning service (approx. every 10 days).

### Equipment

The apartment is fully equipped and suitable for 1-2 persons. The kitchen includes among others a stove, fridge, dishwasher, coffee machine, toaster, and dishes. There is also a washing machine and a drying room. The bathroom has a genuine glass shower. The apartment has a free wifi connection, free digital TV and a telephone including free landline calls within Germany.