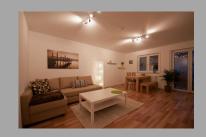

### Description

Precious 2-room-apartment in the heart of Karlsruhe-Durlach, located right next to the ancient city wall of medieval Durlach. The apartment is on the 1st floor in a well-kept building constructed in the 90s. Walking distance to tram (S-Bahn), Durlach train station, shops and restaurants. Private parking is available and included in the rent. The price includes a cleaning service (approx. every 10 days).

### Equipment

The apartment is fully equipped and suitable for 1-2 persons. The kitchen includes among others a stove, fridge, dishwasher, coffee machine, toaster, and dishes. There is also a washing machine and a drying room. The bathroom has a genuine glass shower. The apartment has a free wifi connection, free digital TV and a telephone including free landline calls within Germany.