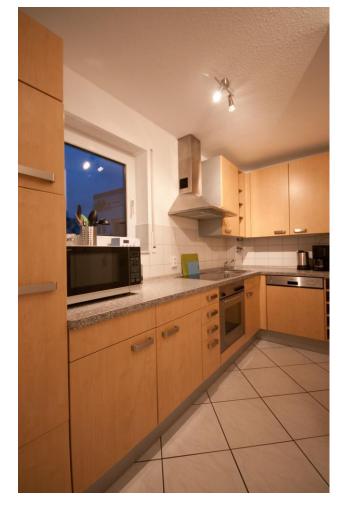

### Equipment

The apartment is fully equipped and suitable for 1-2 persons. The kitchen includes among others a stove, fridge, dishwasher, coffee machine, toaster, and dishes. There is also a washing machine and a drying room. The bathroom has a genuine glass shower. The apartment has a free wifi connection, free digital TV and a telephone including free landline calls within Germany.