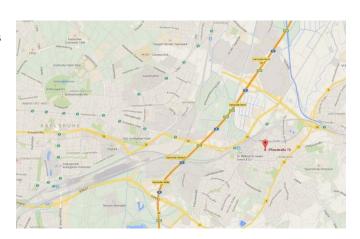

#### Location

The uniqueness of the location offers attractive walks to nearby parks and green areas as well as enjoying life in the city. The centre of medieval Durlach can be reached in a few minutes. The next tram stop (*S-Bahn*) is only 200 m away and access to the national motorway is fast. Durlach train station is at the end of the street and only 500 m away. Shops and restaurants are all in walking distance. Durlach, the largest district of Karlsruhe, offers the highest quality of live and excellent transport links.