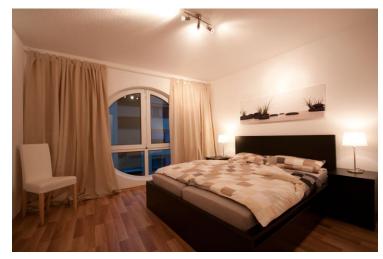

### Equipment

The apartment is fully equipped and suitable for 1-2 persons. The kitchen includes among others a stove, fridge, dishwasher, coffee machine, toaster, and dishes. There is also a washing machine and a drying room. The bathroom has a genuine glass shower. The apartment has a free wifi connection, free digital TV and a telephone including free landline calls within Germany.