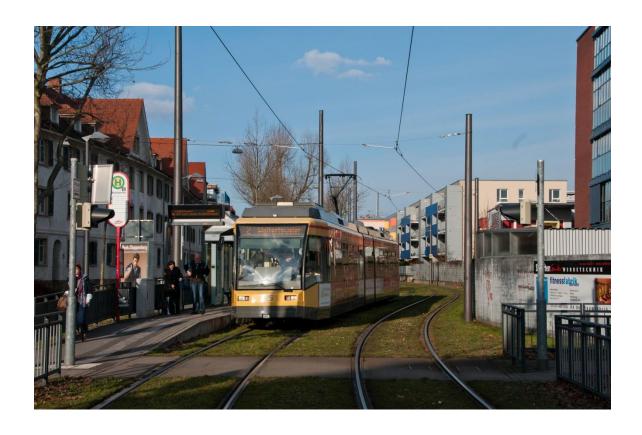

#### Location

The uniqueness of the location offers attractive walks to nearby recreation areas as well as enjoying life in medieval Durlach. The centre of Durlach's old town can be reached in a few minutes. The next tram stop (S-Bahn) is only 50 m away. The distance to Durlach railway station is 500 m. Access to the national motorway is fast, too. Shops and restaurants are all in walking distance. Durlach, the largest district of Karlsruhe, offers the highest quality of live and excellent transport links.