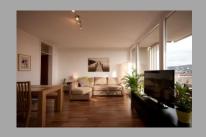

### Description

Modern studio apartment close to the "Raumfabrik", Durlach's *Industrial Culture*-inspired area comprising various buildings and attractive office lofts. The apartment is on the 7<sup>th</sup> floor in a well-kept building, opposite the "Raumfabrik". Walking distance to tram (S-Bahn), Durlach train station, shops and restaurants. Public parking is available in front of the building. The price includes a cleaning service (approx. every 10 days).

#### Equipment

The apartment is fully equipped and suitable for 1 person (in exeptional cases max. 2 persons, after consultation). The kitchen includes among others a stove, fridge, dishwasher, micro-wave, coffee machine, toaster, and dishes. There is also a washing machine. The bathroom offers a shower. The apartment has a free wifi connection, free digital TV and a telephone including free calls within Germany (*allnet flat* – free calls to German landlines and German mobile phone numbers).