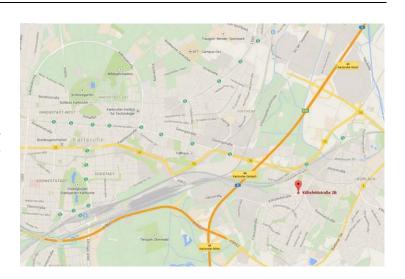

#### Location

The uniqueness of the location offers attractive walks to nearby recreation areas as well as enjoying life in medieval Durlach. The centre of Durlach's old town can be reached in a few minutes. The next tram stop (S-Bahn) is only 50 m away. The distance to Durlach railway station is 500 m. Access to the national motorway is fast, too. Shops and restaurants are all in walking distance. Durlach, the largest district of Karlsruhe, offers the highest quality of live and excellent transport links.