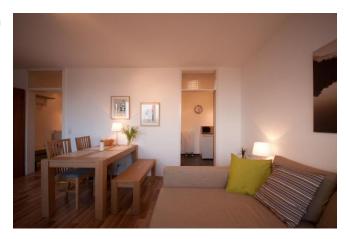

### Description

Modern studio apartment close to the "Raumfabrik", Durlach's *Industrial Culture*-inspired area comprising various buildings and attractive office lofts. The apartment is on the 7<sup>th</sup> floor in a well-kept building, opposite the "Raumfabrik". Walking distance to tram (S-Bahn), Durlach train station, shops and restaurants. Public parking is available in front of the building. The price includes a cleaning service (approx. every 10 days).

#### Equipment

The apartment is fully equipped and suitable for 1 person (in exeptional cases max. 2 persons, after consultation). The kitchen includes among others a stove, fridge, dishwasher, micro-wave, coffee machine, toaster, and dishes. There is also a washing machine. The bathroom offers a shower. The apartment has a free wifi connection, free digital TV and a telephone including free calls within Germany (*allnet flat* – free calls to German landlines and German mobile phone numbers).