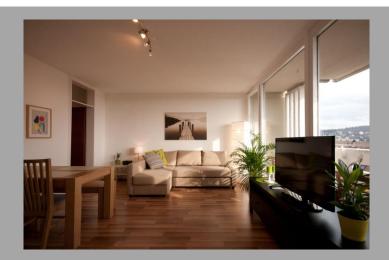

### Description

Modern studio apartment close to the "Raumfabrik", Durlach's *Industrial Culture*-inspired area comprising various buildings and attractive office lofts. The apartment is on the 7<sup>th</sup> floor in a well-kept building, opposite the "Raumfabrik". Walking distance to tram (S-Bahn), Durlach train station, shops and restaurants. Public parking is available in front of the building. The price includes a cleaning service (approx. every 10 days).

#### Equipment

The apartment is fully equipped and suitable for 1 person (in exeptional cases max. 2 persons, after consultation). The kitchen includes among others a stove, fridge, dishwasher, micro-wave, coffee machine, toaster, and dishes. There is also a washing machine. The bathroom offers a shower. The apartment has a free wifi connection, free digital TV and a telephone including free calls within Germany (*allnet flat* – free calls to German landlines and German mobile phone numbers).