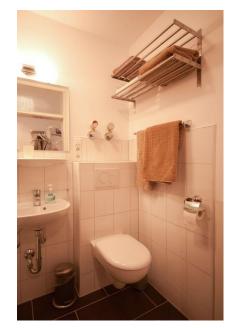

#### Equipment

The apartment is fully equipped and suitable for 1 person (in exeptional cases max. 2 persons, after consultation). The kitchen includes among others a stove, fridge, dishwasher, micro-wave, coffee machine, toaster, and dishes. There is also a washing machine. The bathroom offers a shower. The apartment has a free wifi connection, free digital TV and a telephone including free calls within Germany (*allnet flat* – free calls to German landlines and German mobile phone numbers).