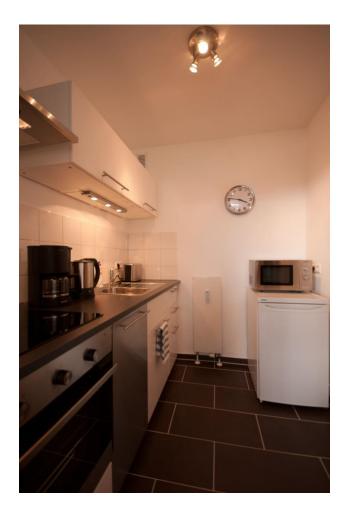

#### Equipment

The apartment is fully equipped and suitable for 1 person (in exeptional cases max. 2 persons, after consultation). The kitchen includes among others a stove, fridge, dishwasher, micro-wave, coffee machine, toaster, and dishes. There is also a washing machine. The bathroom offers a shower. The apartment has a free wifi connection, free digital TV and a telephone including free calls within Germany (*allnet flat* – free calls to German landlines and German mobile phone numbers).