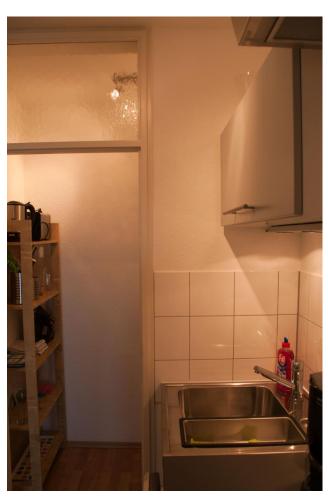

#### Equipment

The apartment is fully equipped and suitable for 1 person (in exeptional cases max. 2 persons, after consultation). The kitchen includes among others a stove, fridge, dishwasher, coffee machine, toaster, and dishes. There is also a washing machine. The bathroom has a genuine glass shower. The apartment has a free wifi connection, free digital TV and a telephone including free landline calls within Germany.