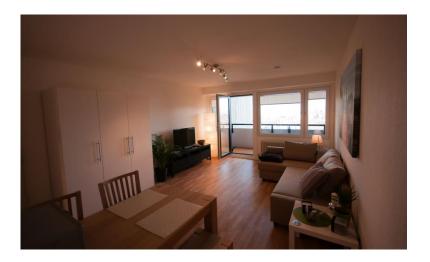

#### Description

Cozy studio apartment in the heart of Karlsruhe. The apartment is part of the Nottingham Residence, one of Karlsruhe's best maintained real estate parks in the western part of the city centre, and is on the 11<sup>th</sup> floor. Tram, train (*S-Bahn*), shops and restaurants are all in walking distance. Public and paid parking is available in the area. The price includes a cleaning service (approx. every 10 days).

#### Equipment

The apartment is fully equipped and suitable for 1 person (in exeptional cases max. 2 persons, after consultation). The kitchen includes among others a stove, fridge, dishwasher, coffee machine, toaster, and dishes. There is also a washing machine. The bathroom has a genuine glass shower. The apartment has a free wifi connection, free digital TV and a telephone including free landline calls within Germany.