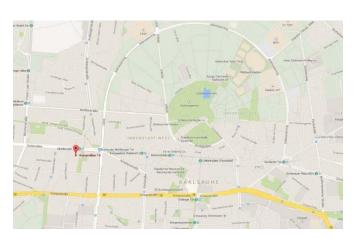

#### Location

The unique location offers a fantastic and far view on the Black Forest mountains as well as all advantages of city life. The city centre can be reached in a couple of minutes. The next tram stop (tram & S-Bahn) is only 100 m away. A nearby local motorway allows a fast entry to the national motorway (*Autobahn*). Shops and restaurants are all in walking distance. An absolute prime location! The west-city park is literary in front of your doorstep, offering green recreation areas as well as playgrounds. Among others, cultural entertainment is ensured by the local playhouse *Sandkorntheater*.