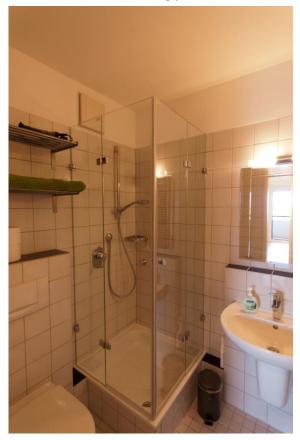

#### Equipment

The apartment is fully equipped and suitable for 1 person (in exeptional cases max. 2 persons, after consultation). The kitchen includes among others a stove, fridge, dishwasher, coffee machine, toaster, and dishes. There is also a washing machine. The bathroom has a genuine glass shower. The apartment has a free wifi connection, free digital TV and a telephone including free landline calls within Germany.