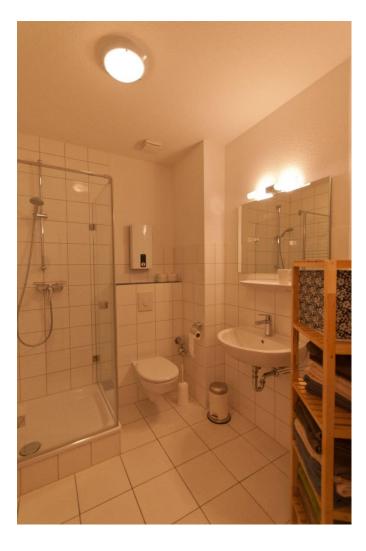

#### Equipment

The apartment is fully equipped and suitable for 1 person (in exeptional cases max. 2 persons, after consultation). The kitchen includes among others a stove, fridge, dishwasher, microwave oven, coffee machine, toaster, and dishes. There is also a washing machine. The bathroom has a shower. The apartment has a free wifi connection, free digital TV and a telephone including free landline and mobile calls within Germany. The rent includes a cleaning service (approx. every 10 days).