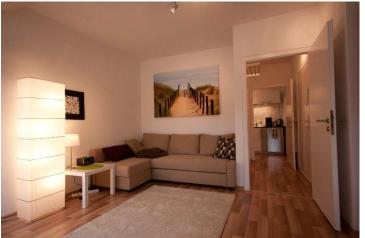

#### Equipment

The apartment is fully equipped and suitable for 1 person (in exeptional cases max. 2 persons, after consultation). The kitchen includes among others a stove, fridge, dishwasher, microwave oven, coffee machine, toaster, and dishes. There is also a washing machine. The bathroom has a shower. The apartment has a free wifi connection, free digital TV and a telephone including free landline and mobile calls within Germany. The rent includes a cleaning service (approx. every 10 days).

#### Additional Features

Enjoy the closeness to the city centres and shopping facilities of Holsterhausen, Rüttenscheid and Essen. Being located on top of the building the penthouse offers a quiet atmosphere and a beautiful view. Enjoy having breakfast in the morning sun. Newly installed dormers and roof windows with solar protection will give you a terrace-like feeling!