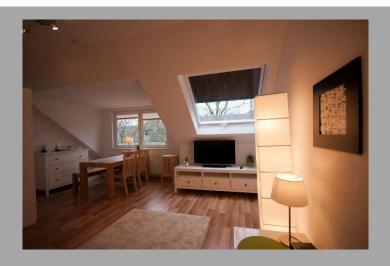

### Description

Quiet penthouse studio in the centre of Holsterhausen. Both Gemarkenmarkt and Germarkenstrasse are in walking distance, the two of them being the central meeting point of Holsterhausen, offering shops, restaurants and cafés. The University Hospital is also in walking distance and makes Holsterhausen a top medical location. The studio is well connected to public transportation. Tram, underground train and busses are all nearby (S-Bahn, U-Bahn and bus).

#### Equipment

The apartment is fully equipped and suitable for 1 person (in exeptional cases max. 2 persons, after consultation). The kitchen includes among others a stove, fridge, dishwasher, microwave oven, coffee machine, toaster, and dishes. There is also a washing machine. The bathroom has a shower. The apartment has a free wifi connection, free digital TV and a telephone including free landline and mobile calls within Germany. The rent includes a cleaning service (approx. every 10 days).

#### Additional Features

Enjoy the closeness to the city centres and shopping facilities of Holsterhausen, Rüttenscheid and Essen. Being located on top of the building the penthouse offers a quiet atmosphere and a beautiful view. Enjoy having breakfast in the morning sun. Newly installed dormers and roof windows with solar protection will give you a terrace-like feeling!