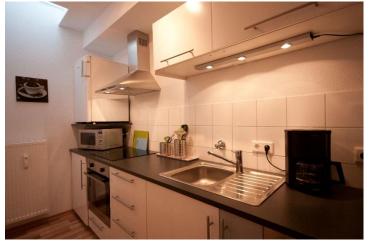

#### Equipment

The apartment is fully equipped and suitable for 1 person (in exeptional cases max. 2 persons, after consultation). The kitchen includes among others a stove, fridge, dishwasher, microwave oven, coffee machine, toaster, and dishes. There is also a washing machine. The bathroom has a shower. The apartment has a free wifi connection, free digital TV and a telephone including free landline and mobile calls within Germany. The rent includes a cleaning service (approx. every 10 days).