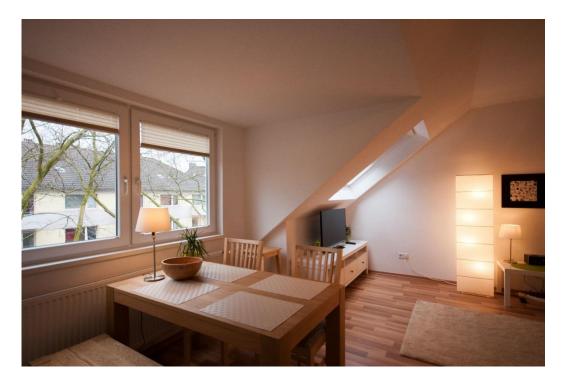

### Description

Quiet penthouse studio in the centre of Holsterhausen. Both Gemarkenmarkt and Germarkenstrasse are in walking distance, the two of them being the central meeting point of Holsterhausen, offering shops, restaurants and cafés. The University Hospital is also in walking distance and makes Holsterhausen a top medical location. The studio is well connected to public transportation. Tram, underground train and busses are all nearby (S-Bahn, U-Bahn and bus).

#### Equipment

The apartment is fully equipped and suitable for 1 person (in exeptional cases max. 2 persons, after consultation). The kitchen includes among others a stove, fridge, dishwasher, microwave oven, coffee machine, toaster, and dishes. There is also a washing machine. The bathroom has a shower. The apartment has a free wifi connection, free digital TV and a telephone including free landline and mobile calls within Germany. The rent includes a cleaning service (approx. every 10 days).

#### Additional Features

Enjoy the closeness to the city centres and shopping facilities of Holsterhausen, Rüttenscheid and Essen. Being located on top of the building the penthouse offers a quiet atmosphere and a beautiful view. Enjoy having breakfast in the morning sun. Newly installed dormers and roof windows with solar protection will give you a terrace-like feeling!