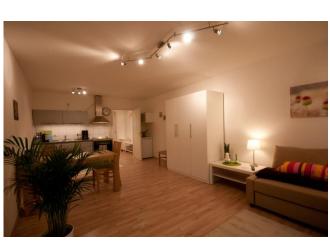

#### Description

Cozy studio-apartment in the heart of Karlsruhe-Durlach, located right next to the ancient city wall of medieval Durlach. The apartment is on the 2<sup>nd</sup> floor in a well-kept building constructed in the 90s. Walking distance to tram (*S-Bahn*), Durlach train station, shops and restaurants. Private parking is available and included in the rent. The price includes a cleaning service (approx. every 10 days).

#### Equipment

The apartment is fully equipped and suitable for 1 person (in exeptional cases max. 2 persons, after consultation). The kitchen includes among others a stove, fridge, dishwasher, coffee machine, toaster, and dishes. There is also a washing machine and a drying room. The bathroom has a shower. The apartment has a free wifi connection, free digital TV and a telephone including free landline calls within Germany.