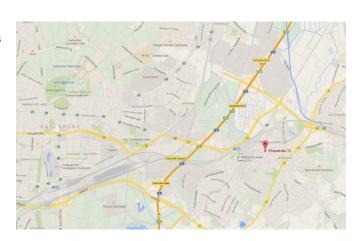

#### Location

The uniqueness of the location offers attractive walks to nearby parks and green areas as well as enjoying life in the city. The centre of medieval Durlach can be reached in a few minutes. The next tram stop (*S-Bahn*) is only 200 m away and access to the national motorway is fast. Durlach train station is at the end of the street and only 500 m away. Shops and restaurants are all in walking distance. Durlach, the largest district of Karlsruhe, offers the highest quality of live and excellent transport links.