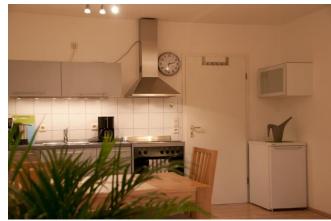

#### Description

Cozy studio-apartment in the heart of Karlsruhe-Durlach, located right next to the ancient city wall of medieval Durlach. The apartment is on the 2<sup>nd</sup> floor in a well-kept building constructed in the 90s. Walking distance to tram (*S-Bahn*), Durlach train station, shops and restaurants. Private parking is available and included in the rent. The price includes a cleaning service (approx. every 10 days).

#### Equipment

The apartment is fully equipped and suitable for 1 person (in exeptional cases max. 2 persons, after consultation). The kitchen includes among others a stove, fridge, dishwasher, coffee machine, toaster, and dishes. There is also a washing machine and a drying room. The bathroom has a shower. The apartment has a free wifi connection, free digital TV and a telephone including free landline calls within Germany.