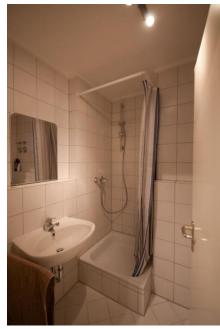

#### Equipment

The apartment is fully equipped and suitable for 1 person (in exeptional cases max. 2 persons, after consultation). The kitchen includes among others a stove, fridge, dishwasher, coffee machine, toaster, and dishes. There is also a washing machine and a drying room. The bathroom has a shower. The apartment has a free wifi connection, free digital TV and a telephone including free landline calls within Germany.