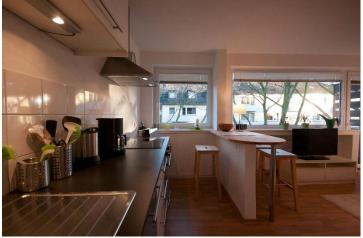

### Description

Cozy studio-apartment in the centre of Holsterhausen. Both Gemarkenmarkt and Germarkenstrasse are in walking distance, the two of them being the central meeting point of Holsterhausen, offering shops, restaurants and cafés. The University Hospital is also in walking distance and makes Holsterhausen a top medical location. The studio is well connected to public transportation. Tram, underground train and busses are all nearby (S-Bahn, U-Bahn and bus).

### Equipment

The apartment is fully equipped and suitable for 1 person (in exeptional cases max. 2 persons, after consultation). The kitchen includes among others a stove, fridge, dishwasher, microwave oven, coffee machine, toaster, and dishes. There is also a washing machine. The bathroom has a shower. The apartment has a free wifi connection, free digital TV and a telephone including free landline and mobile calls within Germany. The rent includes a cleaning service (approx. every 10 days).