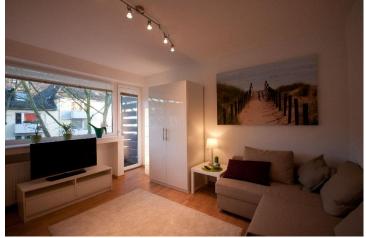

### Equipment

The apartment is fully equipped and suitable for 1 person (in exeptional cases max. 2 persons, after consultation). The kitchen includes among others a stove, fridge, dishwasher, microwave oven, coffee machine, toaster, and dishes. There is also a washing machine. The bathroom has a shower. The apartment has a free wifi connection, free digital TV and a telephone including free landline and mobile calls within Germany. The rent includes a cleaning service (approx. every 10 days).

#### Additional Features

Enjoy the closeness to the city centres and shopping facilities of Holsterhausen, Rüttenscheid and Essen. We highly recommend the Germarkenstrasse, offering excellent shopping possibilities and facilities to satisfy your day-to-day needs. Enjoy the sunny view onto the balcony while having breakfast in your cosy kitchen.