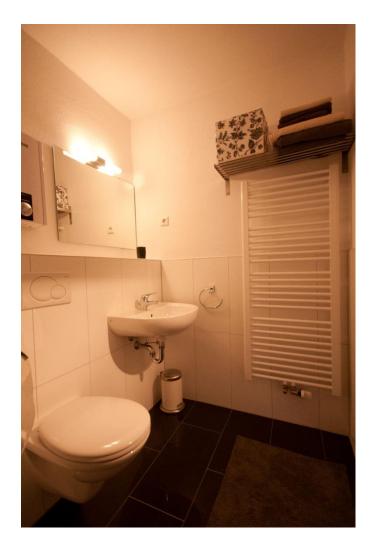

### Equipment

The apartment is fully equipped and suitable for 1 person (in exeptional cases max. 2 persons, after consultation). The kitchen includes among others a stove, fridge, dishwasher, microwave oven, coffee machine, toaster, and dishes. There is also a washing machine. The bathroom has a shower. The apartment has a free wifi connection, free digital TV and a telephone including free landline and mobile calls within Germany. The rent includes a cleaning service (approx. every 10 days).