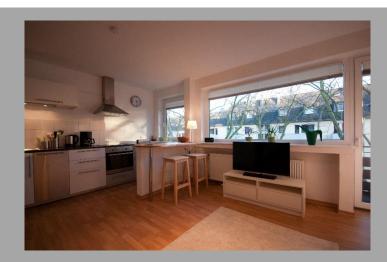

### Description

Cozy studio-apartment in the centre of Holsterhausen. Both Gemarkenmarkt and Germarkenstrasse are in walking distance, the two of them being the central meeting point of Holsterhausen, offering shops, restaurants and cafés. The University Hospital is also in walking distance and makes Holsterhausen a top medical location. The studio is well connected to public transportation. Tram, underground train and busses are all nearby (S-Bahn, U-Bahn and bus).

### Equipment

The apartment is fully equipped and suitable for 1 person (in exeptional cases max. 2 persons, after consultation). The kitchen includes among others a stove, fridge, dishwasher, microwave oven, coffee machine, toaster, and dishes. There is also a washing machine. The bathroom has a shower. The apartment has a free wifi connection, free digital TV and a telephone including free landline and mobile calls within Germany. The rent includes a cleaning service (approx. every 10 days).

#### Additional Features

Enjoy the closeness to the city centres and shopping facilities of Holsterhausen, Rüttenscheid and Essen. We highly recommend the Germarkenstrasse, offering excellent shopping possibilities and facilities to satisfy your day-to-day needs. Enjoy the sunny view onto the balcony while having breakfast in your cosy kitchen.