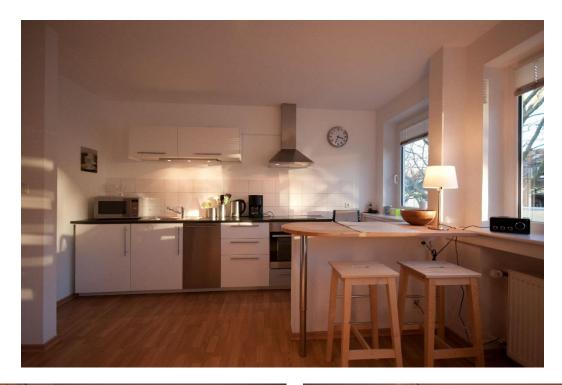

### Description

Cozy studio-apartment in the centre of Holsterhausen. Both Gemarkenmarkt and Germarkenstrasse are in walking distance, the two of them being the central meeting point of Holsterhausen, offering shops, restaurants and cafés. The University Hospital is also in walking distance and makes Holsterhausen a top medical location. The studio is well connected to public transportation. Tram, underground train and busses are all nearby (S-Bahn, U-Bahn and bus).

### Equipment

The apartment is fully equipped and suitable for 1 person (in exeptional cases max. 2 persons, after consultation). The kitchen includes among others a stove, fridge, dishwasher, microwave oven, coffee machine, toaster, and dishes. There is also a washing machine. The bathroom has a shower. The apartment has a free wifi connection, free digital TV and a telephone including free landline and mobile calls within Germany. The rent includes a cleaning service (approx. every 10 days).