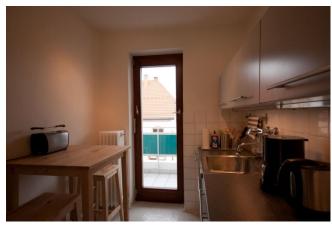

### Equipment

The apartment is fully equipped and suitable for 1 person (in exeptional cases max. 2 persons, after consultation). The kitchen includes among others a stove, fridge, dishwasher, microwave, coffee machine, toaster, and dishes. Of course there is also a washing machine. The bathroom offers a bathtub with shower option. The apartment has a free Wi-Fi connection, free digital TV and a telephone including free landline calls within Germany.