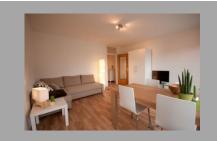

#### Description

Well-kept studio apartment in the heart of Karlsruhe. Enjoy the wide-open view during breakfast on the spacious balcony overlooking the *Südweststadt* (south west city centre). Walking distance to tram (*S-Bahn*) and central station. Public parking is available in the neighbourhood. The price includes a cleaning service (approx. every 10 days).

### Equipment

The apartment is fully equipped and suitable for 1 person (in exeptional cases max. 2 persons, after consultation). The kitchen includes among others a stove, fridge, dishwasher, microwave, coffee machine, toaster, and dishes. Of course there is also a washing machine. The bathroom offers a bathtub with shower option. The apartment has a free Wi-Fi connection, free digital TV and a telephone including free landline calls within Germany.