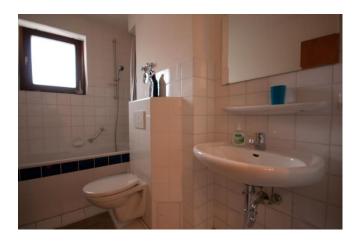

### Equipment

The apartment is fully equipped and suitable for 1 person (in exeptional cases max. 2 persons, after consultation). The kitchen includes among others a stove, fridge, dishwasher, microwave, coffee machine, toaster, and dishes. Of course there is also a washing machine. The bathroom offers a bathtub with shower option. The apartment has a free Wi-Fi connection, free digital TV and a telephone including free landline calls within Germany.