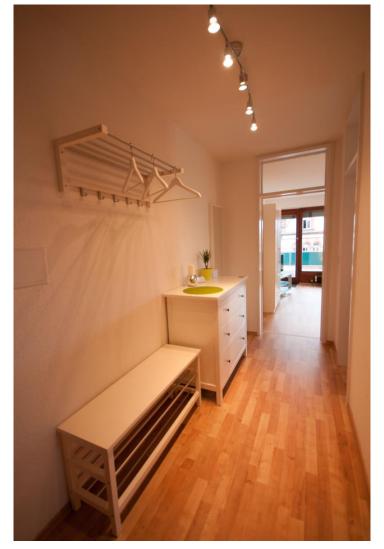

### Equipment

The apartment is fully equipped and suitable for 1 person (in exeptional cases max. 2 persons, after consultation). The kitchen includes among others a stove, fridge, dishwasher, microwave, coffee machine, toaster, and dishes. Of course there is also a washing machine. The bathroom offers a bathtub with shower option. The apartment has a free Wi-Fi connection, free digital TV and a telephone including free landline calls within Germany.