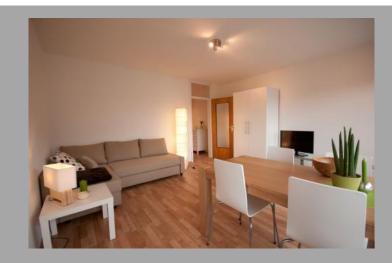

#### Description

Well-kept studio apartment in the heart of Karlsruhe. Enjoy the wide-open view during breakfast on the spacious balcony overlooking the *Südweststadt* (south west city centre). Walking distance to tram (*S-Bahn*) and central station. Public parking is available in the neighbourhood. The price includes a cleaning service (approx. every 10 days).

### Equipment

The apartment is fully equipped and suitable for 1 person (in exeptional cases max. 2 persons, after consultation). The kitchen includes among others a stove, fridge, dishwasher, microwave, coffee machine, toaster, and dishes. Of course there is also a washing machine. The bathroom offers a bathtub with shower option. The apartment has a free Wi-Fi connection, free digital TV and a telephone including free landline calls within Germany.